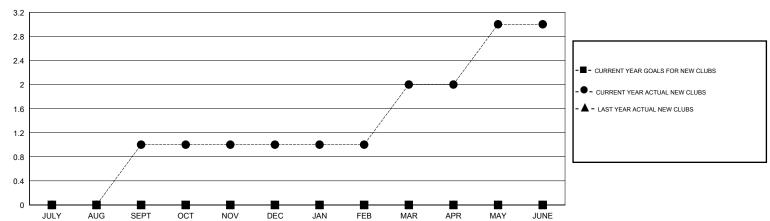

## GMT: OPEN LOCATION ONTARIO GMT CA Clubs Members

|               | Club          | s           |               | Members               |                                                                |                                                              |                                                    |  |
|---------------|---------------|-------------|---------------|-----------------------|----------------------------------------------------------------|--------------------------------------------------------------|----------------------------------------------------|--|
|               | RESULTS FOR   | R 2016-2017 |               | RESULTS FOR 2016-2017 |                                                                |                                                              |                                                    |  |
| QUARTER       | NEW CLUB GOAL | NEW CLUBS   | DROPPED CLUBS | QUARTER               | NEW MEMBER GROWTH<br>NET GOAL (not reinstated<br>or transfers) | NEW MEMBER<br>GROWTH ACTUAL (not<br>reinstated or transfers) | DROPPED<br>MEMBERS ACTUAL<br>(including transfers) |  |
| JULY/AUG/SEPT | 0             | 1           | 0             | JULY/AUG/SEPT         | -10                                                            | 36                                                           | 64                                                 |  |
| OCT/NOV/DEC   | 0             | 0           | 0             | OCT/NOV/DEC           | 0                                                              | 31                                                           | 27                                                 |  |
| JAN/FEB/MAR   | 0             | 1           | 0             | JAN/FEB/MAR           | 20                                                             | 46                                                           | 23                                                 |  |
| APR/MAY/JUNE  | 0             | 1           | 0             | APR/MAY/JUNE          | 20                                                             | 59                                                           | 19                                                 |  |