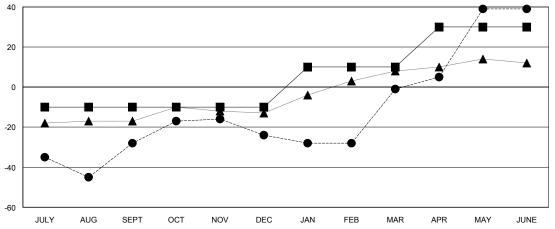

## GMT: OPEN LOCATION ONTARIO GMT CA Clubs Members

|               | Club          | s           |               | Members               |                                                                |                                                              |                                                    |  |
|---------------|---------------|-------------|---------------|-----------------------|----------------------------------------------------------------|--------------------------------------------------------------|----------------------------------------------------|--|
|               | RESULTS FOR   | R 2016-2017 |               | RESULTS FOR 2016-2017 |                                                                |                                                              |                                                    |  |
| QUARTER       | NEW CLUB GOAL | NEW CLUBS   | DROPPED CLUBS | QUARTER               | NEW MEMBER GROWTH<br>NET GOAL (not reinstated<br>or transfers) | NEW MEMBER<br>GROWTH ACTUAL (not<br>reinstated or transfers) | DROPPED<br>MEMBERS ACTUAL<br>(including transfers) |  |
| JULY/AUG/SEPT | 0             | 1           | 0             | JULY/AUG/SEPT         | -10                                                            | 36                                                           | 64                                                 |  |
| OCT/NOV/DEC   | 0             | 0           | 0             | OCT/NOV/DEC           | 0                                                              | 31                                                           | 27                                                 |  |
| JAN/FEB/MAR   | 0             | 1           | 0             | JAN/FEB/MAR           | 20                                                             | 46                                                           | 23                                                 |  |
| APR/MAY/JUNE  | 0             | 1           | 0             | APR/MAY/JUNE          | 20                                                             | 59                                                           | 19                                                 |  |